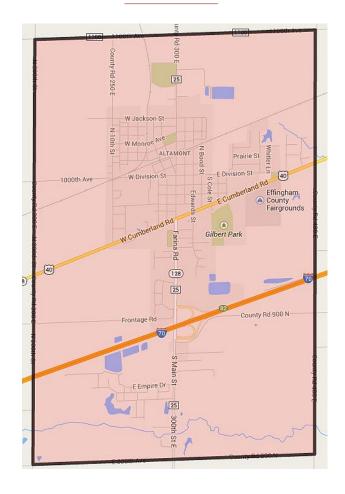

# Schultz's Dairy Bar

600 S. Main Street Altamont, IL 62411

618-483-5656

www.schultzsdairybar.com facebook.com/SchultzsDairyBar

| Lunch & Specials                                        |                                                                  |               |           |                  |  |
|---------------------------------------------------------|------------------------------------------------------------------|---------------|-----------|------------------|--|
| Lunch Buffe                                             | <u>t</u>                                                         | Adult         | Child     |                  |  |
| Monday-Friday                                           |                                                                  | \$7.00        | \$3.50    |                  |  |
| Soup & Sala                                             | d Bar                                                            | \$6.25        |           |                  |  |
|                                                         |                                                                  |               |           |                  |  |
| Daily Lunch                                             |                                                                  |               |           |                  |  |
| Monday- Double Mushroom & Swiss on                      |                                                                  |               | ć7 00     |                  |  |
|                                                         | urdough, Fries, Lg. Drink  esday- Hand Breaded Tenderloin, Fries |               | \$7.09    |                  |  |
| Tuesuay-                                                | Large Drink                                                      | eu renuemon   | ii, riies | \$8.09           |  |
| Wednesday                                               | - Grilled Ten                                                    | derloin Fries | :         | J0.03            |  |
| Wednesday                                               | and Lg. Drin                                                     |               | ,,        | \$8.09           |  |
| Thursday-                                               | Taco Salad c                                                     |               |           | \$5.60           |  |
| Friday-                                                 | Walleye Plat                                                     | ter, Fries,   |           |                  |  |
|                                                         | and Slaw                                                         |               |           | \$7.09           |  |
|                                                         |                                                                  |               |           |                  |  |
| 7                                                       | day Daily Spe                                                    |               | !         |                  |  |
| Double Bacon Cheeseburger on Sourdough,                 |                                                                  |               | ¢6.00     |                  |  |
| Fries, Lg. Drink                                        |                                                                  |               |           | \$6.99<br>\$7.49 |  |
| Chimichang                                              | French Dip, Fries, & Lg. Drink                                   |               |           | \$6.99           |  |
| Chilinichange                                           | a                                                                |               |           | JU.JJ            |  |
| Value Meals                                             | ;                                                                |               |           |                  |  |
| #1 Double Cheeseburger, Fries                           |                                                                  |               |           |                  |  |
|                                                         | and Lg. Drink                                                    |               |           | \$6.75           |  |
| #2 Double Bacon Cheeseburger, Fries,                    |                                                                  |               |           |                  |  |
| and Lg. Drink                                           |                                                                  |               | \$6.85    |                  |  |
| #3 Chicken Quesadilla                                   |                                                                  |               |           | \$6.75           |  |
| <u>Salads</u>                                           |                                                                  |               |           |                  |  |
| Our Famous Taco Salad                                   |                                                                  |               | \$6.75    |                  |  |
| Grilled Chicken Bread Bowl                              |                                                                  |               | \$6.75    |                  |  |
| Crispy Chicken Bread Bowl                               |                                                                  |               | \$6.75    |                  |  |
| Shrimp Scampi Bread Bowl                                |                                                                  |               | \$6.85    |                  |  |
| Family Salad                                            |                                                                  |               | \$7.09    |                  |  |
| Side Salad                                              |                                                                  |               |           | \$2.19           |  |
| Vide Maal-                                              |                                                                  |               |           |                  |  |
| Kids Meals  *All kids moals come with Fries Small Drink |                                                                  |               |           |                  |  |
| *All kids meals come with Fries, Small Drink, and a Toy |                                                                  |               |           |                  |  |
| Cheeseburg                                              | \                                                                |               |           |                  |  |
| Hamburger                                               | _                                                                |               |           | \$4.50<br>\$4.50 |  |
| Corndog or Mini Corndog                                 |                                                                  |               | \$4.50    |                  |  |
| Hot Dog                                                 | _                                                                |               |           | \$4.50           |  |
|                                                         |                                                                  |               |           |                  |  |