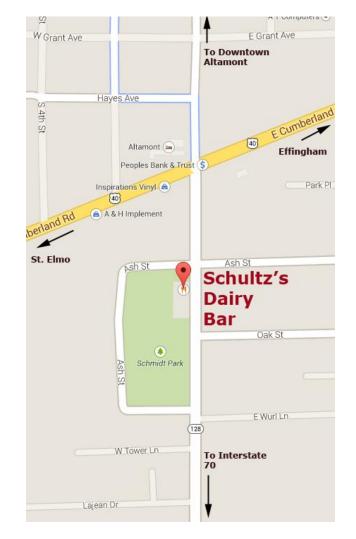

# Schultz's Dairy Bar

600 S. Main Street Altamont, IL 62411

618-483-5656

www.schultzsdairybar.com facebook.com/SchultzsDairyBar

| Lunch & Specials                                        |                                                                  |               |           |                  |  |
|---------------------------------------------------------|------------------------------------------------------------------|---------------|-----------|------------------|--|
| Lunch Buffe                                             | <u>t</u>                                                         | Adult         | Child     |                  |  |
| Monday-Friday                                           |                                                                  | \$7.00        | \$3.50    |                  |  |
| Soup & Sala                                             | d Bar                                                            | \$6.25        |           |                  |  |
|                                                         |                                                                  |               |           |                  |  |
| Daily Lunch                                             |                                                                  |               |           |                  |  |
| Monday- Double Mushroom & Swiss on                      |                                                                  |               | ć7 00     |                  |  |
|                                                         | urdough, Fries, Lg. Drink  esday- Hand Breaded Tenderloin, Fries |               | \$7.09    |                  |  |
| Tuesuay-                                                | Large Drink                                                      | eu renuemon   | ii, riies | \$8.09           |  |
| Wednesday                                               | - Grilled Ten                                                    | derloin Fries | :         | J0.03            |  |
| Wednesday                                               | and Lg. Drin                                                     |               | ,,        | \$8.09           |  |
| Thursday-                                               | Taco Salad c                                                     |               |           | \$5.60           |  |
| Friday-                                                 | Walleye Plat                                                     | ter, Fries,   |           |                  |  |
|                                                         | and Slaw                                                         |               |           | \$7.09           |  |
|                                                         |                                                                  |               |           |                  |  |
| 7                                                       | day Daily Spe                                                    |               | !         |                  |  |
| Double Bacon Cheeseburger on Sourdough,                 |                                                                  |               | ¢6.00     |                  |  |
| Fries, Lg. Drink                                        |                                                                  |               |           | \$6.99<br>\$7.49 |  |
| Chimichang                                              | French Dip, Fries, & Lg. Drink                                   |               |           | \$6.99           |  |
| Chilinichange                                           | a                                                                |               |           | JU.JJ            |  |
| Value Meals                                             | ;                                                                |               |           |                  |  |
| #1 Double Cheeseburger, Fries                           |                                                                  |               |           |                  |  |
|                                                         | and Lg. Drink                                                    |               |           | \$6.75           |  |
| #2 Double Bacon Cheeseburger, Fries,                    |                                                                  |               |           |                  |  |
| and Lg. Drink                                           |                                                                  |               | \$6.85    |                  |  |
| #3 Chicken Quesadilla                                   |                                                                  |               |           | \$6.75           |  |
| <u>Salads</u>                                           |                                                                  |               |           |                  |  |
| Our Famous Taco Salad                                   |                                                                  |               | \$6.75    |                  |  |
| Grilled Chicken Bread Bowl                              |                                                                  |               | \$6.75    |                  |  |
| Crispy Chicken Bread Bowl                               |                                                                  |               | \$6.75    |                  |  |
| Shrimp Scampi Bread Bowl                                |                                                                  |               | \$6.85    |                  |  |
| Family Salad                                            |                                                                  |               | \$7.09    |                  |  |
| Side Salad                                              |                                                                  |               |           | \$2.19           |  |
| Vide Maal-                                              |                                                                  |               |           |                  |  |
| Kids Meals  *All kids moals come with Fries Small Drink |                                                                  |               |           |                  |  |
| *All kids meals come with Fries, Small Drink, and a Toy |                                                                  |               |           |                  |  |
| Cheeseburg                                              | \                                                                |               |           |                  |  |
| Hamburger                                               | _                                                                |               |           | \$4.50<br>\$4.50 |  |
| Corndog or Mini Corndog                                 |                                                                  |               | \$4.50    |                  |  |
| Hot Dog                                                 | _                                                                |               |           | \$4.50           |  |
|                                                         |                                                                  |               |           |                  |  |